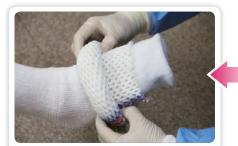

### Photos of HM CAST application Short Arm

Roll the skin protector like a donut, place it on the fingertips and pull it up.

Applied skin protector

Leave about 3cm on the ends of the skin protector (This is for the easy completion of folding the protector on the ends after treatment) on the thumb part, roll the sectioned cast and fold up the protector to fix it.