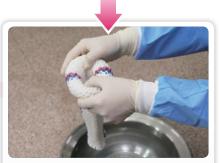

Dip it in the water for 3 to 5 seconds, and gently shake couple times it out once or twice.

Take HM Cast out of packing paper and roll it in donut shape. Cut parts of the cast if fixing the thumb.

Unroll and raise the cast to the end, and then fold the end of the skin protector for the finish.