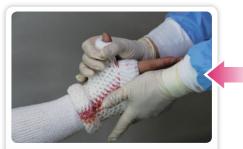

Dip it in the water for 3 to 5 seconds, and gently shake couple times it out once or twice.

Take HM Cast out of packing paper and roll it in donut shape. Cut parts of the cast if fixing the thumb.

Unroll and raise the cast to the end, and then fold the end of the skin protector for the finish.