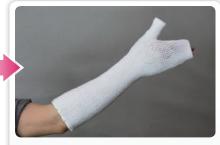

### Photos of HM CAST application Short Arm

Roll the skin protector like a donut, place it on the fingertips and pull it up.

Applied skin protector

Leave about 3cm on the ends of the skin protector (This is for the easy completion of folding the protector on the ends after treatment) on the thumb part, roll the sectioned cast and fold up the protector to fix it.