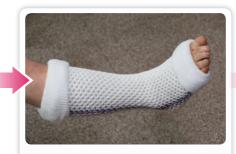

### Photos of HM CAST application Short Leg

Roll the skin protector in donut shape, place it on the toes and un-roll it.

State of the skin protector applied

Leave about 3cm(~1 inch) on the ends of the skin protector (This is for the easy completion of folding the protector on the ends after treatment) and put on the cast over the protector and pull it up.

Completed cast