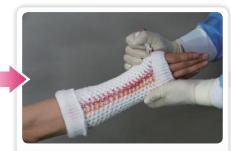

Dip it in the water for 3 to 5 seconds, and gently shake couple times it out once or twice.

Take HM Cast out of packing paper and roll it in donut shape. Cut parts of the cast if fixing the thumb.

Unroll and raise the cast to the end, and then fold the end of the skin protector for the finish.

When doing molding, rub the cast with lightly moistened palms to make the cast fit and hard.

The completed cast