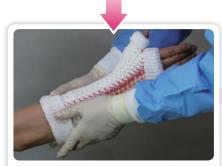

### Photos of HM CAST application Short Arm

Roll the skin protector like a donut, place it on the fingertips and pull it up.

Applied skin protector

Leave about 3cm on the ends of the skin protector (This is for the easy completion of folding the protector on the ends after treatment) on the thumb part, roll the sectioned cast and fold up the protector to fix it.

Dip it in the water for 3 to 5 seconds, and gently shake couple times it out once or twice.

Take HM Cast out of packing paper and roll it in donut shape. Cut parts of the cast if fixing the thumb.

Unroll and raise the cast to the end, and then fold the end of the skin protector for the finish.