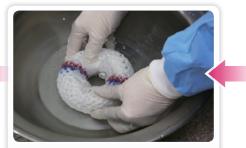

Dip it in the water for 3 to 5 seconds, and gently shake couple times it out once or twice.

Take HM Cast out of packing paper and roll it in donut shape. Cut parts of the cast if fixing the thumb.

Unroll and raise the cast to the end, and then fold the end of the skin protector for the finish.