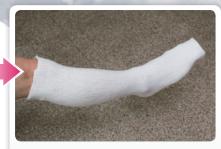

### Photos of HM CAST application Short Arm

Roll the skin protector like a donut, place it on the fingertips and pull it up.

Applied skin protector

Leave about 3cm on the ends of the skin protector (This is for the easy completion of folding the protector on the ends after treatment) on the thumb part, roll the sectioned cast and fold up the protector to fix it.