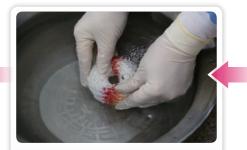

Dip it in the water for 3 to 5 seconds, and gently shake couple times it out once or twice.

Take HM Cast out of packing paper and roll it in donut shape. Cut parts of the cast if fixing the thumb.

Unroll and raise the cast to the end, and then fold the end of the skin protector for the finish.