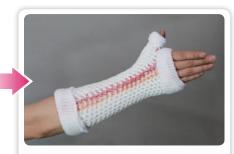

When doing molding, rub the cast with lightly moistened palms to make the cast fit and hard.

The completed cast