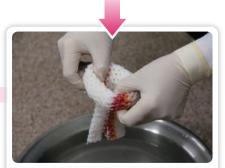

### Photos of HM CAST application Short Arm

Roll the skin protector like a donut, place it on the fingertips and pull it up.

Applied skin protector

Leave about 3cm on the ends of the skin protector (This is for the easy completion of folding the protector on the ends after treatment) on the thumb part, roll the sectioned cast and fold up the protector to fix it.

Dip it in the water for 3 to 5 seconds, and gently shake couple times it out once or twice.

Take HM Cast out of packing paper and roll it in donut shape. Cut parts of the cast if fixing the thumb.

Unroll and raise the cast to the end, and then fold the end of the skin protector for the finish.