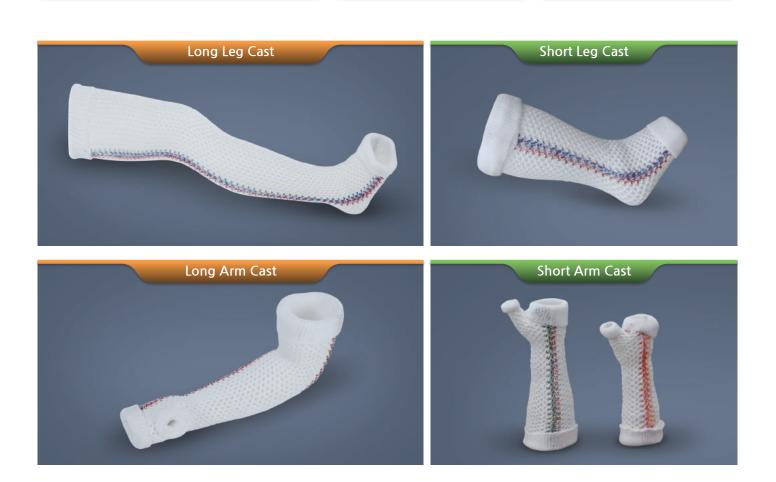

## **Introduce Product**

### Photos of HM CAST application Short Arm

Roll the skin protector like a donut, place it on the fingertips and pull it up.

Applied skin protector

Leave about 3cm on the ends of the skin protector (This is for the easy completion of folding the protector on the ends after treatment) on the thumb part, roll the sectioned cast and fold up the protector to fix it.

### Photos of HM CAST application Short Leg

Roll the skin protector in donut shape, place it on the toes and un-roll it.

State of the skin protector applied

Leave about 3cm(~1 inch) on the ends of the skin protector (This is for the easy completion of folding the protector on the ends after treatment) and put on the cast over the protector and pull it up.