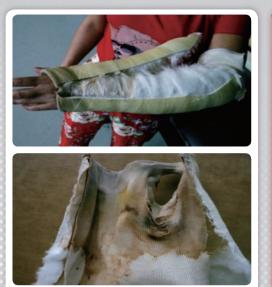

### Comparison with existing products in case of liquid permeation

#### **Conventional Cast**

Cotton bandage used in combination with conventional cast provides poor or no ventilation, causing unsanitary conditions inside the cast like decay, foul odor and itching. When conventional cast is exposed to moisture for extended period, skin irritation or maceration occurs.

#### **HM CAST**

HM Cast's skin protector is made of polyolefin material instead of cotton. Polyolefin is waterrepellent and dry-able fabric.