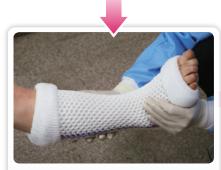

### Photos of HM CAST application Short Leg

Roll the skin protector in donut shape, place it on the toes and un-roll it.

State of the skin protector applied

Leave about 3cm(~1 inch) on the ends of the skin protector (This is for the easy completion of folding the protector on the ends after treatment) and put on the cast over the protector and pull it up.

Dip it in the water for 3 to 5 seconds, and gently shake couple times it out once or twice.

Take a cast out of packing paper and roll it into a donut shape.

Fold the both ends of the protector to wrap the cast up and mold it. When doing molding, rub the cast with lightly moistened palms to make the cast fit and hard.