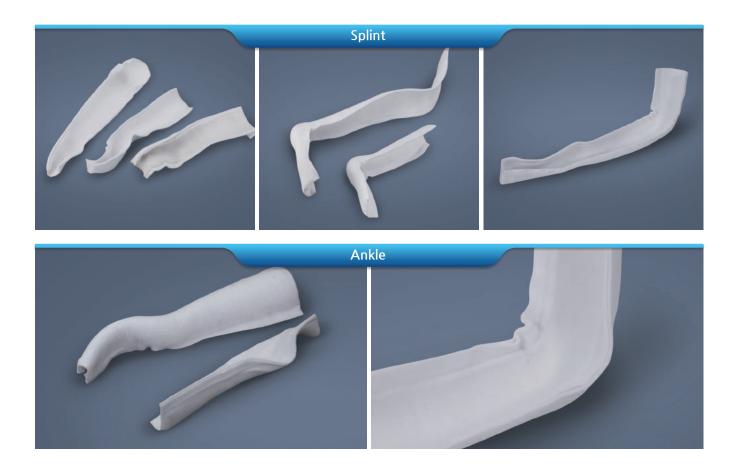

### Features and Advantage of HM SPLINT

#### Strength

HM Splint Uses a special cotton based elastic fabric, allowing perfect fit on curved parts with proper hardness.

#### 2 Ease of Application

HM Splint has smoother surface than conventional fiberglass splints and is superior in correcting broken bones. HM Splint is especially effective when fastening winding parts.

#### 3 Protection of Injury

- HM Splint's elasticity creates a perfect elliptic shape on folded parts, preventing injury from friction.
- Unlike existing fiberglass splints with sharp edges which cause cuts on both patients' and operators' skin, HM Splint has protected and smooth edges.